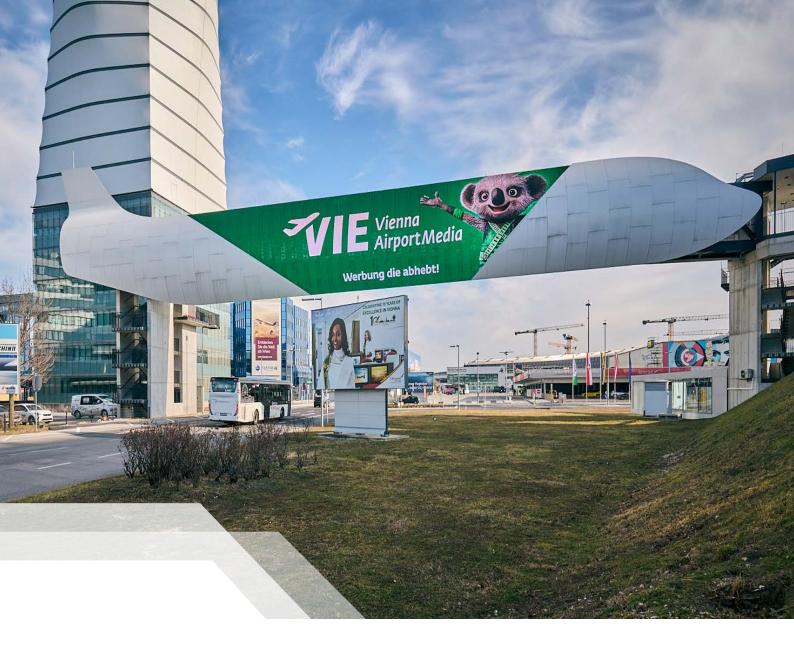

## **SkyBridge - Mediamesh LED**

Resolution: 4352 x 928 pixels

Frame rate: 50 fps

Spot lenght: 15 seconds without audio

Color space: Video - 8 bit color depth / Image - RGB

Bit rate: max. 20 Mbit/s

- Relevant legibility distance 125 - 50 m.