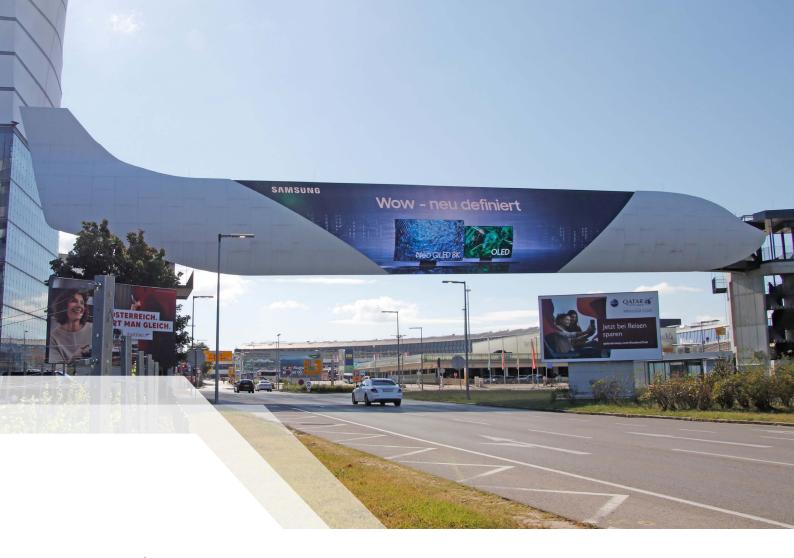

## **SkyBridge - Mediamesh LED**

Resolution: 4352 x 928 pixels

Frame rate: 50 fps

Spot lenght: 15 seconds without audio

Color space: Video - 8 bit color depth / Image - RGB

Bit rate: max. 20 Mbit/s

- Relevant legibility distance 125 - 50 m.